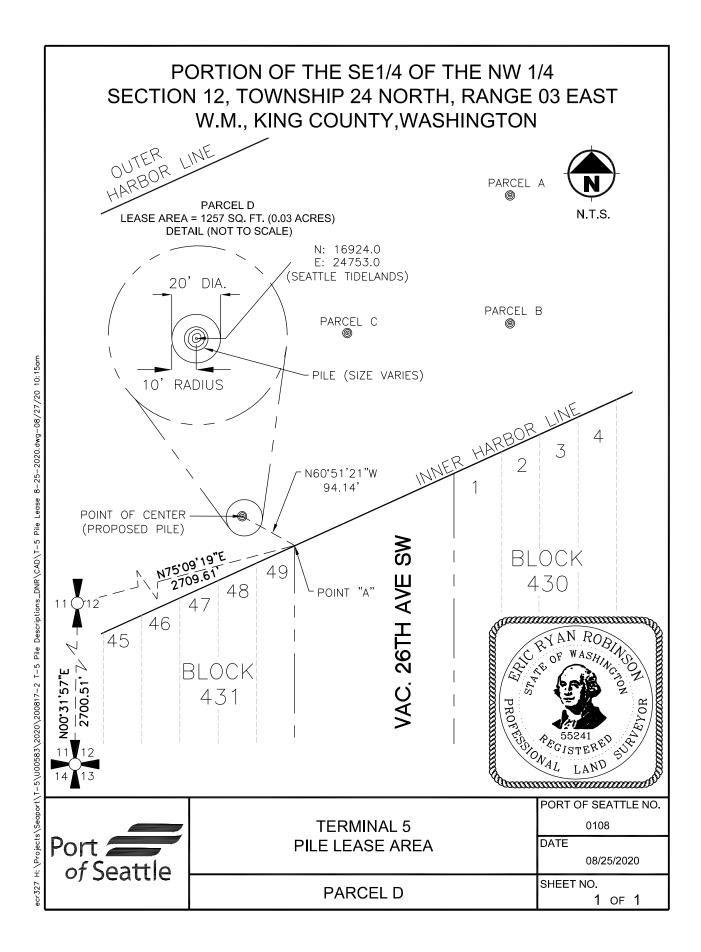

## TERMINAL 5 PILE LEASE AREA PARCEL D

A 20 FOOT DIAMETER PARCEL OF LAND IN THAT PORTION OF THE HARBOR AREA IN VOLUME 2 OF THE PLAT OF SEATTLE TIDELANDS ACCORDING TO THE OFFICIAL MAPS ON FILE IN THE OFFICE OF THE COMMISSIONER OF PUBLIC LANDS, OLYMPIA, WASHINGTON; SITUATED IN A PORTION OF THE SOUTHEAST QUARTER OF THE NORTHWEST QUARTER, SECTION 12, TOWNSHIP 24 NORTH, RANGE 03 EAST, W.M., KING COUNTY, WASHINGTON, THE CENTER OF SAID PARCEL DESCRIBED AS FOLLOWS:

COMMENCING AT THE SOUTHWEST CORNER OF SAID SECTION 12; THENCE NORTH 00°31'57" EAST ALONG THE WEST LINE OF SAID SECTION, 2700.51 FEET TO THE WEST QUARTER CORNER OF SAID SECTION; THENCE NORTH 75°09'19" EAST, 2709.61 FEET TO THE NORTHEAST CORNER OF BLOCK 431 OF SAID PLAT, SAID CORNER BEING THE INTERSECTION OF THE WESTERLY RIGHT-OF-WAY MARGIN OF VACATED 26TH AVENUE SOUTHWEST AND THE INNER HARBOR LINE:

SAID CORNER ALSO BEING REFERRED TO HEREON AS POINT "A"; THENCE NORTH 60°51'21" WEST, 94.14 FEET TO THE POINT OF SAID CENTER AND ALSO BEING THE CENTER OF A PROPOSED PILE HAVING THE COORDINATES NORTH: 16924.0, EAST: 24753.0, IN PLAT OF SEATTLE TIDELANDS DATUM.

CONTAINING 1,257 SQUARE FEET (0.03 ACRES MORE OR LESS)